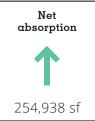

maintain strength as Winnipeg's

vacancy rate remains low at 3.4%,

Winnipeg's CentrePort, North

Leasing and sales activity

- The Winnipeg industrial market maintained strength in Q2 despite a third lockdown (May 9, 2021 to August 7, 2021) whereby Manitoba was under stern public heath restrictions that included severely reduced capacity in retail shops, closure of personal care services, restaurants, bars, work out facilities and recreation and cultural facilities
- The trajectory of e-commerce continues to rise and is the main contributing factor as