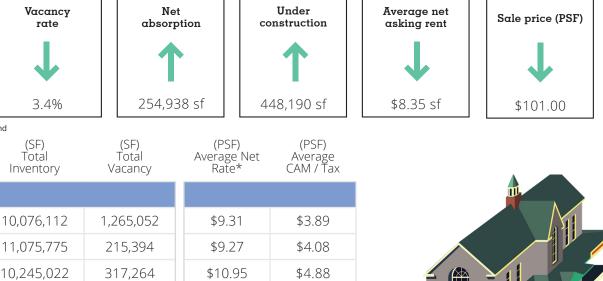

maintain strength as Winnipeg's

vacancy rate remains low at 3.4%,

Winnipeg's CentrePort, North

Leasing and sales activity

- The Winnipeg industrial market maintained strength in Q2 despite a third lockdown (May 9, 2021 to August 7, 2021) whereby Manitoba was under stern public heath restrictions that included severely reduced capacity in retail shops, closure of personal care services, restaurants, bars, work out facilities and recreation and cultural facilities
- The trajectory of e-commerce continues to rise and is the main contributing factor as

| Total     | 81,994,552 | 3,883,705 |
|-----------|------------|-----------|
| West      | 28,135,357 | 53,047    |
| Southeast | 10,830,975 | 976,691   |
| Northeast | 11,631,311 | 1,065,257 |
| Southwest | 10,245,022 | 317,264   |
| Northwest | 11,075,775 | 215,394   |

\$8.18

\$10.54

\$8.29

\$8.35