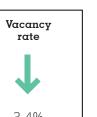

maintain strength as Winnipeg's

vacancy rate remains low at 3.4%,

Winnipeg's CentrePort, North

Leasing and sales activity

- The Winnipeg industrial market maintained strength in Q2 despite a third lockdown (May 9, 2021 to August 7, 2021) whereby Manitoba was under stern public heath restrictions that included severely reduced capacity in retail shops, closure of personal care services, restaurants, bars, work out facilities and recreation and cultural facilities
- The trajectory of e-commerce continues to rise and is the main contributing factor as