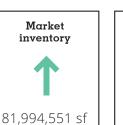

| Total     | 81,994,552 | 3,883,705 |
|-----------|------------|-----------|
| West      | 28,135,357 | 53,047    |
| Southeast | 10,830,975 | 976,691   |
| Northeast | 11,631,311 | 1,065,257 |
| Southwest | 10,245,022 | 317,264   |
| Northwest | 11,075,775 | 215,394   |