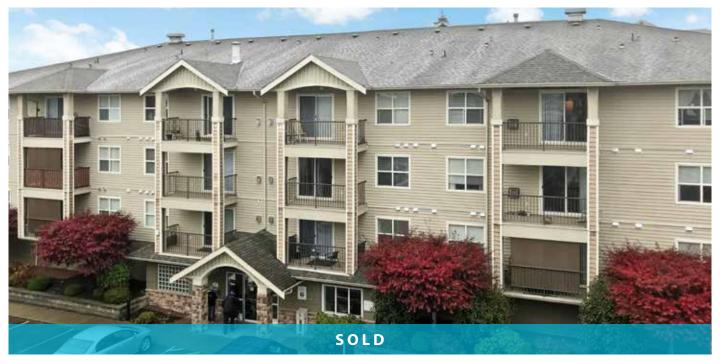

## **LOGAN MANOR & LOGAN PLACE**

2 rental apartment buildings totaling 69 units

| Sale Price        | \$10,500,000 (\$152,174 per door)         |
|-------------------|-------------------------------------------|
| Site Area         | 50,094 sf (1.15 acres)                    |
| Municipal Address | 9245 & 9259 Edward Street, Chilliwack, BC |

# LOGAN MANOR & LOGAN PLACE

9245 & 9259 EDWARD STREET, CHILLIWACK, BC

Avison Young recently transacted Logan Place and Logan Manor – two rental apartment buildings in Chilliwack, BC

Sale Price: \$10,500,000

Price per Door: \$152,173

Cap Rate: 4.3%

# **Transaction Highlights**

69 rental units across two identical apartment buildings

24 one-bedrooms & **45** two-bedrooms

Built in 2002 & 2003

Large lot of 1.15 acres

All units contain in-suite laundry, dishwashers, and fireplaces