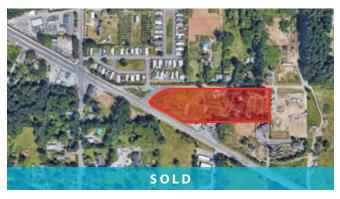

#### 15330 102A AVENUE

Multi-family development site

| <b>Municipal Address</b> | 15330 102A Avenue, Surrey, BC |
|--------------------------|-------------------------------|
| Site Area                | 59,167 sf (1.36 acres)        |
| Sale Price               | \$7,500,000                   |