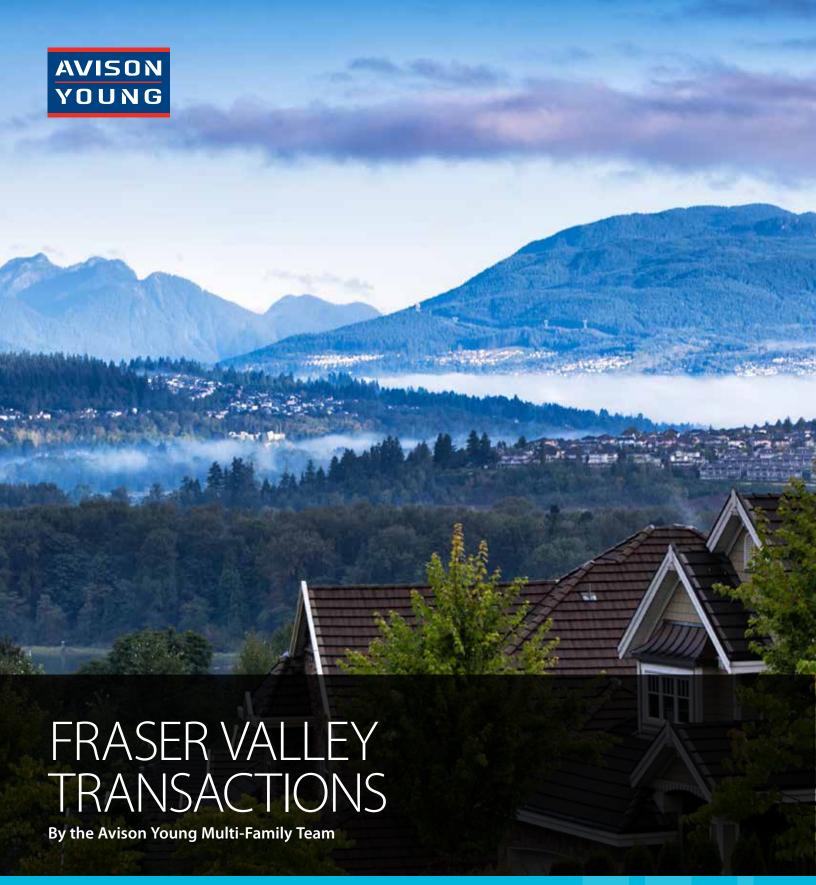

## 33886 PINE STREET

Multi-family development site

| Sale Price               | \$5,450,000                       |
|--------------------------|-----------------------------------|
| Site Area                | 52,708 sf (1.21 acres)            |
| <b>Municipal Address</b> | 33886 Pine Street, Abbotsford, BC |