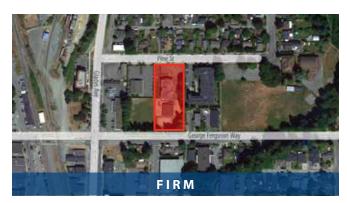

#### 23400 44TH AVENUE

Development site

| .584 acres)         |
|---------------------|
| Avenue, Langley, BC |
|                     |