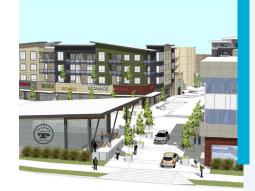

#### **BASELINE VILLAGE SHERWOOD PARK**

1,307 sq. ft.

Represented the Tenant Inline unit in shopping centre anchored by Save on Foods and Jysk

1,050 sq. ft.

Represented the Tenant

Next to Goodlife fitness in new Trinity Hills development