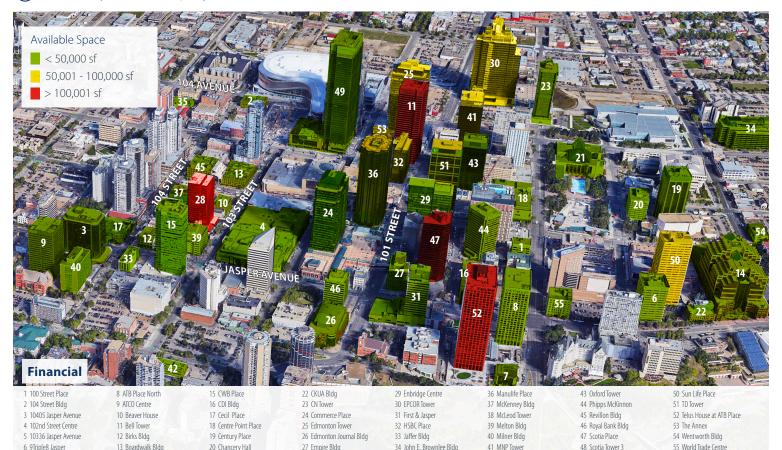

## (n) Vacancy Heat Maps | Edmonton Districts

35 Manhattan Bldg

41 MNP Tower

42 Oliver Bldg

48 Scotia Tower 3

49 Stantec Tower

13 Roardwalk Rldg

14 Canada Place

20 Chancery Hall

21 City Hall

27 Empire Blda

28 Enbridge Place

6 9Triple8 Jasper

7 ATB Place Fast

Edmonton

## (A) Vacancy Heat Maps | Edmonton Districts

Available Space 10,000 - 50,000 sf 50,001 - 100,000 sf

Numbered (#1) most vacant to least vacant Buildings with < 10,000 sf availability not shown

dmonton Q1 2019/ Office Report