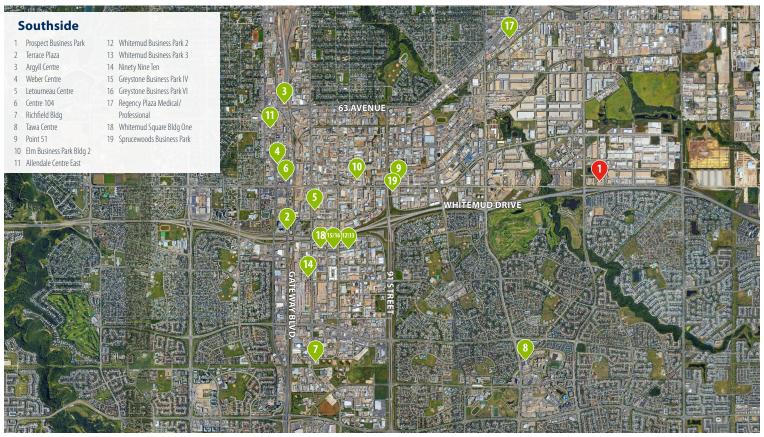

## (n) Vacancy Heat Maps | Edmonton Districts

35 Manhattan Bldg

41 MNP Tower

42 Oliver Bldg

48 Scotia Tower 3

49 Stantec Tower

13 Roardwalk Rldg

14 Canada Place

20 Chancery Hall

21 City Hall

27 Empire Blda

28 Enbridge Place

6 9Triple8 Jasper

7 ATB Place Fast

Edmonton

## (A) Vacancy Heat Maps | Edmonton Districts

## (A) Vacancy Heat Maps | Edmonton Districts

Available Space 10,000 - 50,000 sf 50,001 - 100,000 sf

Numbered (#1) most vacant to least vacant Buildings with < 10,000 sf availability not shown

dmonton Q1 2019/ Office Report

|                    | Buildings | Total<br>Inventory | Direct<br>Vacancy | Sublease<br>Vacancy | Absorption<br>(YTD) | Vacancy<br>Rate |          |        | Vacancy<br>Direct |          |        | Vacancy<br>Sublease |          |        | Additional Rent* (Op. Costs & Property Tax) | Average*<br>Asking Rates |
|--------------------|-----------|--------------------|-------------------|---------------------|---------------------|-----------------|----------|--------|-------------------|----------|--------|---------------------|----------|--------|---------------------------------------------|--------------------------|
| Financial          |           |                    |                   |                     |                     |                 |          |        |                   |          |        |                     |          |        |                                             |                          |
| AAA**              | 4         | 2,345,524          | 209,253           | 0                   | 3,053               | 8.9%            | •        | (0.2%) | 8.9%              | ▼        | (0.2%) | -                   | -        | -      | \$22.00                                     | \$34.50                  |
| A                  | 23        | 7,342,839          | 873,591           | 277,170             | (90,591)            | 15.7%           | •        | 1.3%   | 11.9%             | •        | 0.8%   | 3.8%                | •        | 0.4%   | \$18.25                                     | \$20.25                  |
| В                  | 16        | 1,988,921          | 162,618           | 5,493               | (1,324)             | 8.5%            | <b>A</b> | 0.1%   | 8.2%              | ▼        | (0.1%) | 0.3%                | <b>A</b> | 0.3%   | \$13.50                                     | \$16.00                  |
| С                  | 16        | 1,078,675          | 57,041            | 0                   | 14,546              | 5.3%            | •        | (1.3%) | 5.3%              | ▼        | (1.3%) | -                   | -        | -      | \$8.00                                      | \$15.75                  |
| SUBTOTAL:          | 59        | 12,755,959         | 1,302,503         | 282,663             | (74,316)            | 12.4%           | •        | 0.6%   | 10.2%             | <b>A</b> | 0.3%   | 2.2%                | •        | 0.3%   | \$17.25                                     | \$22.00                  |
| Government         |           |                    |                   |                     |                     |                 |          |        |                   |          |        |                     |          |        |                                             |                          |
| А                  | 15        | 2,706,416          | 210,285           | 348,405             | 30,355              | 20.6%           | •        | (1.2%) | 7.8%              | ▼        | (1.1%) | 12.9%               | -        | -      | \$16.00                                     | \$17.50                  |
| В                  | 16        | 1,622,278          | 256,050           | 0                   | (17,672)            | 15.8%           | <b>A</b> | 1.1%   | 15.8%             | <b>A</b> | 1.1%   | -                   | -        | -      | \$10.50                                     | \$15.25                  |
| С                  | 22        | 1,132,645          | 18,571            | 0                   | (343)               | 1.6%            | -        | -      | 1.6%              | -        | -      | -                   | -        | -      | \$8.25                                      | \$14.00                  |
| SUBTOTAL:          | 53        | 5,461,339          | 484,906           | 348,405             | 12,340              | 15.3%           | ▼        | (0.2%) | 8.9%              | •        | (0.2%) | 6.4%                | -        | -      | \$12.75                                     | \$16.00                  |
| Suburban           |           |                    |                   |                     |                     |                 |          |        |                   |          |        |                     |          |        |                                             |                          |
| 118 Ave & Kingsway | 22        | 817,033            | 112,972           | 5,073               | 11,111              | 14.4%           | -        | -      | 13.8%             | •        | (0.6%) | 0.6%                | <b>A</b> | 0.6%   | \$11.25                                     | \$16.50                  |
| 124 Street         | 27        | 1,030,896          | 107,512           | 9,620               | 16,950              | 11.4%           | ▼        | (1.6%) | 10.4%             | <b>V</b> | (1.7%) | 1.0%                | -        | -      | \$13.75                                     | \$16.00                  |
| 149 Street         | 35        | 1,259,031          | 197,831           | 3,482               | (12,955)            | 15.2%           | <b>A</b> | 1.1%   | 14.9%             | <b>A</b> | 1.0%   | 0.3%                | -        | -      | \$11.00                                     | \$14.25                  |
| Eastgate           | 18        | 1,375,954          | 211,995           | 146,601             | 20,621              | 26.1%           | ▼        | (1.5%) | 15.4%             | •        | (0.9%) | 10.7%               | ▼        | (0.5%) | \$12.25                                     | \$14.75                  |
| Southside          | 81        | 3,613,977          | 625,547           | 53,152              | 35,891              | 18.8%           | ▼        | (1.0%) | 17.3%             | <b>V</b> | (1.0%) | 1.5%                | <b>A</b> | 0.1%   | \$11.25                                     | \$16.50                  |
| Summerside         | 29        | 979,511            | 131,795           | 3,546               | 9,396               | 13.8%           | ▼        | (1.0%) | 13.5%             | ▼        | (1.3%) | 0.3%                | <b>A</b> | 0.3%   | \$9.00                                      | \$19.00                  |
| Windermere         | 12        | 348,042            | 24,709            | 0                   | 2,472               | 7.1%            | ▼        | (0.7%) | 7.1%              | ▼        | (0.7%) | -                   | -        | -      | \$6.50                                      | \$20.00                  |
| West End           | 46        | 2,189,102          | 149,291           | 2,167               | (9,410)             | 6.9%            | <b>A</b> | 0.4%   | 6.8%              | <b>A</b> | 0.4%   | 0.1%                | -        | -      | \$9.75                                      | \$15.75                  |
| Whyte Avenue       | 17        | 659,009            | 137,910           | 0                   | 14,948              | 20.9%           | ▼        | (2.3%) | 20.9%             | ▼        | (2.3%) | -                   | -        | -      | \$16.50                                     | \$19.00                  |
| Sherwood Park      | 32        | 1,309,724          | 294,315           | 0                   | (16,264)            | 22.5%           | <b>A</b> | 1.3%   | 22.5%             | <b>A</b> | 1.3%   | -                   | -        | -      | \$6.75                                      | \$15.75                  |
| SUBTOTAL:          | 319       | 13,582,279         | 1,993,877         | 233,641             | 72,760              | 16.3%           | ▼        | (0.4%) | 14.7%             | •        | (0.4%) | 1.6%                | -        | -      | \$11.00                                     | \$16.25                  |
| Totals             |           |                    |                   |                     |                     |                 |          |        |                   |          |        |                     |          |        |                                             |                          |
| Downtown Total:    | 112       | 18,217,298         | 1,787,409         | 631,068             | (61,976)            | 13.3%           | <b>A</b> | 0.4%   | 9.8%              | <b>A</b> | 0.1%   | 3.5%                | <b>A</b> | 0.2%   | \$16.00                                     | \$20.25                  |
| Suburban Total:    | 319       | 13,582,279         | 1,993,877         | 223,641             | 72,760              | 16.3%           | •        | (0.4%) | 14.7%             | ▼        | (0.4%) | 1.6%                | -        | -      | \$11.00                                     | \$16.25                  |
| Overall:           | 431       | 31,799,577         | 3,781,286         | 854,709             | 10,784              | 14.5%           | -        | -      | 11.9%             | <b>V</b> | (0.1%) | 2.7%                | <b>A</b> | 0.1%   | \$13.75                                     | \$18.50                  |