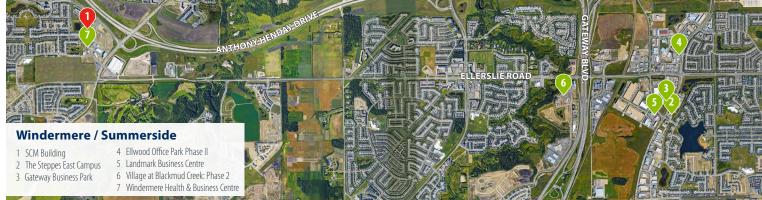

## (n) Vacancy Heat Maps | Edmonton Districts

35 Manhattan Bldg

41 MNP Tower

42 Oliver Bldg

48 Scotia Tower 3

49 Stantec Tower

13 Roardwalk Rldg

14 Canada Place

20 Chancery Hall

21 City Hall

27 Empire Blda

28 Enbridge Place

6 9Triple8 Jasper

7 ATB Place Fast

Edmonton

## (A) Vacancy Heat Maps | Edmonton Districts

## (A) Vacancy Heat Maps | Edmonton Districts

Available Space 10,000 - 50,000 sf 50,001 - 100,000 sf

Numbered (#1) most vacant to least vacant Buildings with < 10,000 sf availability not shown

dmonton Q1 2019/ Office Report

|                    | Buildings | Total<br>Inventory | Direct<br>Vacancy | Sublease<br>Vacancy | Absorption<br>(YTD) | Vacancy<br>Rate |          |        | Vacancy<br>Direct |          |        | Vacancy<br>Sublease |          |        | Additional Rent* (Op. Costs & Property Tax) | Average*<br>Asking Rates |
|--------------------|-----------|--------------------|-------------------|---------------------|---------------------|-----------------|----------|--------|-------------------|----------|--------|---------------------|----------|--------|---------------------------------------------|--------------------------|
| Financial          |           |                    |                   |                     |                     |                 |          |        |                   |          |        |                     |          |        |                                             |                          |
| AAA**              | 4         | 2,345,524          | 209,253           | 0                   | 3,053               | 8.9%            | •        | (0.2%) | 8.9%              | ▼        | (0.2%) | -                   | -        | -      | \$22.00                                     | \$34.50                  |
| A                  | 23        | 7,342,839          | 873,591           | 277,170             | (90,591)            | 15.7%           | •        | 1.3%   | 11.9%             | •        | 0.8%   | 3.8%                | •        | 0.4%   | \$18.25                                     | \$20.25                  |
| В                  | 16        | 1,988,921          | 162,618           | 5,493               | (1,324)             | 8.5%            | <b>A</b> | 0.1%   | 8.2%              | ▼        | (0.1%) | 0.3%                | <b>A</b> | 0.3%   | \$13.50                                     | \$16.00                  |
| С                  | 16        | 1,078,675          | 57,041            | 0                   | 14,546              | 5.3%            | •        | (1.3%) | 5.3%              | ▼        | (1.3%) | -                   | -        | -      | \$8.00                                      | \$15.75                  |
| SUBTOTAL:          | 59        | 12,755,959         | 1,302,503         | 282,663             | (74,316)            | 12.4%           | •        | 0.6%   | 10.2%             | <b>A</b> | 0.3%   | 2.2%                | •        | 0.3%   | \$17.25                                     | \$22.00                  |
| Government         |           |                    |                   |                     |                     |                 |          |        |                   |          |        |                     |          |        |                                             |                          |
| А                  | 15        | 2,706,416          | 210,285           | 348,405             | 30,355              | 20.6%           | •        | (1.2%) | 7.8%              | ▼        | (1.1%) | 12.9%               | -        | -      | \$16.00                                     | \$17.50                  |
| В                  | 16        | 1,622,278          | 256,050           | 0                   | (17,672)            | 15.8%           | <b>A</b> | 1.1%   | 15.8%             | <b>A</b> | 1.1%   | -                   | -        | -      | \$10.50                                     | \$15.25                  |
| С                  | 22        | 1,132,645          | 18,571            | 0                   | (343)               | 1.6%            | -        | -      | 1.6%              | -        | -      | -                   | -        | -      | \$8.25                                      | \$14.00                  |
| SUBTOTAL:          | 53        | 5,461,339          | 484,906           | 348,405             | 12,340              | 15.3%           | ▼        | (0.2%) | 8.9%              | •        | (0.2%) | 6.4%                | -        | -      | \$12.75                                     | \$16.00                  |
| Suburban           |           |                    |                   |                     |                     |                 |          |        |                   |          |        |                     |          |        |                                             |                          |
| 118 Ave & Kingsway | 22        | 817,033            | 112,972           | 5,073               | 11,111              | 14.4%           | -        | -      | 13.8%             | •        | (0.6%) | 0.6%                | <b>A</b> | 0.6%   | \$11.25                                     | \$16.50                  |
| 124 Street         | 27        | 1,030,896          | 107,512           | 9,620               | 16,950              | 11.4%           | ▼        | (1.6%) | 10.4%             | <b>V</b> | (1.7%) | 1.0%                | -        | -      | \$13.75                                     | \$16.00                  |
| 149 Street         | 35        | 1,259,031          | 197,831           | 3,482               | (12,955)            | 15.2%           | <b>A</b> | 1.1%   | 14.9%             | <b>A</b> | 1.0%   | 0.3%                | -        | -      | \$11.00                                     | \$14.25                  |
| Eastgate           | 18        | 1,375,954          | 211,995           | 146,601             | 20,621              | 26.1%           | ▼        | (1.5%) | 15.4%             | •        | (0.9%) | 10.7%               | ▼        | (0.5%) | \$12.25                                     | \$14.75                  |
| Southside          | 81        | 3,613,977          | 625,547           | 53,152              | 35,891              | 18.8%           | ▼        | (1.0%) | 17.3%             | <b>V</b> | (1.0%) | 1.5%                | <b>A</b> | 0.1%   | \$11.25                                     | \$16.50                  |
| Summerside         | 29        | 979,511            | 131,795           | 3,546               | 9,396               | 13.8%           | ▼        | (1.0%) | 13.5%             | ▼        | (1.3%) | 0.3%                | <b>A</b> | 0.3%   | \$9.00                                      | \$19.00                  |
| Windermere         | 12        | 348,042            | 24,709            | 0                   | 2,472               | 7.1%            | ▼        | (0.7%) | 7.1%              | ▼        | (0.7%) | -                   | -        | -      | \$6.50                                      | \$20.00                  |
| West End           | 46        | 2,189,102          | 149,291           | 2,167               | (9,410)             | 6.9%            | <b>A</b> | 0.4%   | 6.8%              | <b>A</b> | 0.4%   | 0.1%                | -        | -      | \$9.75                                      | \$15.75                  |
| Whyte Avenue       | 17        | 659,009            | 137,910           | 0                   | 14,948              | 20.9%           | ▼        | (2.3%) | 20.9%             | ▼        | (2.3%) | -                   | -        | -      | \$16.50                                     | \$19.00                  |
| Sherwood Park      | 32        | 1,309,724          | 294,315           | 0                   | (16,264)            | 22.5%           | <b>A</b> | 1.3%   | 22.5%             | <b>A</b> | 1.3%   | -                   | -        | -      | \$6.75                                      | \$15.75                  |
| SUBTOTAL:          | 319       | 13,582,279         | 1,993,877         | 233,641             | 72,760              | 16.3%           | ▼        | (0.4%) | 14.7%             | •        | (0.4%) | 1.6%                | -        | -      | \$11.00                                     | \$16.25                  |
| Totals             |           |                    |                   |                     |                     |                 |          |        |                   |          |        |                     |          |        |                                             |                          |
| Downtown Total:    | 112       | 18,217,298         | 1,787,409         | 631,068             | (61,976)            | 13.3%           | <b>A</b> | 0.4%   | 9.8%              | <b>A</b> | 0.1%   | 3.5%                | <b>A</b> | 0.2%   | \$16.00                                     | \$20.25                  |
| Suburban Total:    | 319       | 13,582,279         | 1,993,877         | 223,641             | 72,760              | 16.3%           | •        | (0.4%) | 14.7%             | ▼        | (0.4%) | 1.6%                | -        | -      | \$11.00                                     | \$16.25                  |
| Overall:           | 431       | 31,799,577         | 3,781,286         | 854,709             | 10,784              | 14.5%           | -        | -      | 11.9%             | <b>V</b> | (0.1%) | 2.7%                | <b>A</b> | 0.1%   | \$13.75                                     | \$18.50                  |