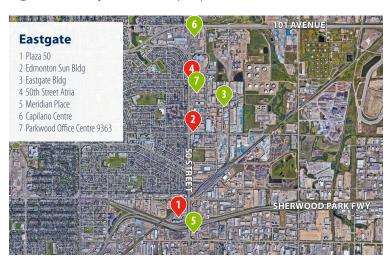

## (A) Vacancy Heat Maps | Edmonton Districts

Available Space 10,000 - 50,000 sf 50,001 - 100,000 sf

Numbered (#1) most vacant to least vacant Buildings with < 10,000 sf availability not shown

dmonton Q1 2019/ Office Report