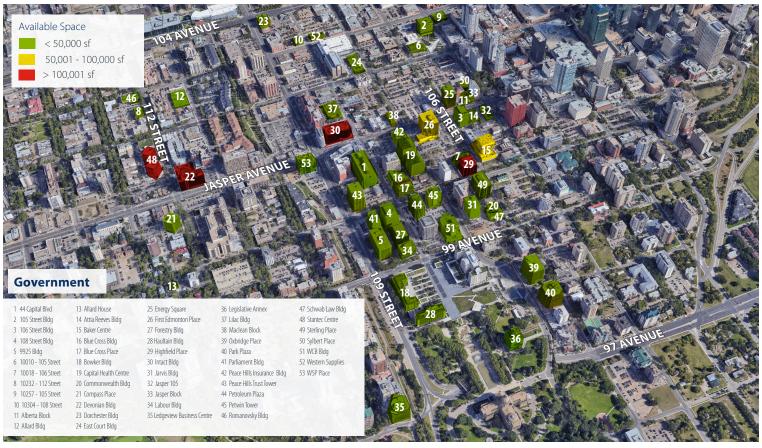

## (n) Vacancy Heat Maps | Edmonton Districts

35 Manhattan Bldg

41 MNP Tower

42 Oliver Bldg

48 Scotia Tower 3

49 Stantec Tower

13 Roardwalk Rldg

14 Canada Place

20 Chancery Hall

21 City Hall

27 Empire Blda

28 Enbridge Place

6 9Triple8 Jasper

7 ATB Place Fast

Edmonton

## (A) Vacancy Heat Maps | Edmonton Districts

Available Space 10,000 - 50,000 sf 50,001 - 100,000 sf

Numbered (#1) most vacant to least vacant Buildings with < 10,000 sf availability not shown

dmonton Q1 2019/ Office Report