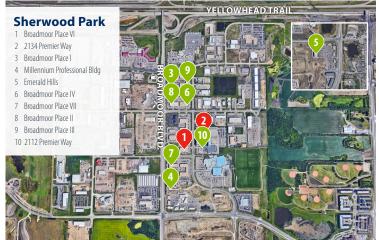

## (n) Vacancy Heat Maps | Edmonton Districts

35 Manhattan Bldg

41 MNP Tower

42 Oliver Bldg

48 Scotia Tower 3

49 Stantec Tower

13 Roardwalk Rldg

14 Canada Place

20 Chancery Hall

21 City Hall

27 Empire Blda

28 Enbridge Place

6 9Triple8 Jasper

7 ATB Place Fast

Edmonton

## (A) Vacancy Heat Maps | Edmonton Districts

## (A) Vacancy Heat Maps | Edmonton Districts

Available Space 10,000 - 50,000 sf 50,001 - 100,000 sf

Numbered (#1) most vacant to least vacant Buildings with < 10,000 sf availability not shown

dmonton Q1 2019/ Office Report

|                    | Buildings | Total<br>Inventory | Direct<br>Vacancy | Sublease<br>Vacancy | Absorption<br>(YTD) | Vacancy<br>Rate |          |        | Vacancy<br>Direct |          |        | Vacancy<br>Sublease |          |        | Additional Rent* (Op. Costs & Property Tax) | Average*<br>Asking Rates |
|--------------------|-----------|--------------------|-------------------|---------------------|---------------------|-----------------|----------|--------|-------------------|----------|--------|---------------------|----------|--------|---------------------------------------------|--------------------------|
| Financial          |           |                    |                   |                     |                     |                 |          |        |                   |          |        |                     |          |        |                                             |                          |
| AAA**              | 4         | 2,345,524          | 209,253           | 0                   | 3,053               | 8.9%            | •        | (0.2%) | 8.9%              | ▼        | (0.2%) | -                   | -        | -      | \$22.00                                     | \$34.50                  |
| A                  | 23        | 7,342,839          | 873,591           | 277,170             | (90,591)            | 15.7%           | •        | 1.3%   | 11.9%             | •        | 0.8%   | 3.8%                | •        | 0.4%   | \$18.25                                     | \$20.25                  |
| В                  | 16        | 1,988,921          | 162,618           | 5,493               | (1,324)             | 8.5%            | <b>A</b> | 0.1%   | 8.2%              | ▼        | (0.1%) | 0.3%                | <b>A</b> | 0.3%   | \$13.50                                     | \$16.00                  |
| С                  | 16        | 1,078,675          | 57,041            | 0                   | 14,546              | 5.3%            | •        | (1.3%) | 5.3%              | ▼        | (1.3%) | -                   | -        | -      | \$8.00                                      | \$15.75                  |
| SUBTOTAL:          | 59        | 12,755,959         | 1,302,503         | 282,663             | (74,316)            | 12.4%           | •        | 0.6%   | 10.2%             | <b>A</b> | 0.3%   | 2.2%                | •        | 0.3%   | \$17.25                                     | \$22.00                  |
| Government         |           |                    |                   |                     |                     |                 |          |        |                   |          |        |                     |          |        |                                             |                          |
| А                  | 15        | 2,706,416          | 210,285           | 348,405             | 30,355              | 20.6%           | •        | (1.2%) | 7.8%              | ▼        | (1.1%) | 12.9%               | -        | -      | \$16.00                                     | \$17.50                  |
| В                  | 16        | 1,622,278          | 256,050           | 0                   | (17,672)            | 15.8%           | <b>A</b> | 1.1%   | 15.8%             | <b>A</b> | 1.1%   | -                   | -        | -      | \$10.50                                     | \$15.25                  |
| С                  | 22        | 1,132,645          | 18,571            | 0                   | (343)               | 1.6%            | -        | -      | 1.6%              | -        | -      | -                   | -        | -      | \$8.25                                      | \$14.00                  |
| SUBTOTAL:          | 53        | 5,461,339          | 484,906           | 348,405             | 12,340              | 15.3%           | ▼        | (0.2%) | 8.9%              | •        | (0.2%) | 6.4%                | -        | -      | \$12.75                                     | \$16.00                  |
| Suburban           |           |                    |                   |                     |                     |                 |          |        |                   |          |        |                     |          |        |                                             |                          |
| 118 Ave & Kingsway | 22        | 817,033            | 112,972           | 5,073               | 11,111              | 14.4%           | -        | -      | 13.8%             | •        | (0.6%) | 0.6%                | <b>A</b> | 0.6%   | \$11.25                                     | \$16.50                  |
| 124 Street         | 27        | 1,030,896          | 107,512           | 9,620               | 16,950              | 11.4%           | ▼        | (1.6%) | 10.4%             | <b>V</b> | (1.7%) | 1.0%                | -        | -      | \$13.75                                     | \$16.00                  |
| 149 Street         | 35        | 1,259,031          | 197,831           | 3,482               | (12,955)            | 15.2%           | <b>A</b> | 1.1%   | 14.9%             | <b>A</b> | 1.0%   | 0.3%                | -        | -      | \$11.00                                     | \$14.25                  |
| Eastgate           | 18        | 1,375,954          | 211,995           | 146,601             | 20,621              | 26.1%           | ▼        | (1.5%) | 15.4%             | •        | (0.9%) | 10.7%               | ▼        | (0.5%) | \$12.25                                     | \$14.75                  |
| Southside          | 81        | 3,613,977          | 625,547           | 53,152              | 35,891              | 18.8%           | ▼        | (1.0%) | 17.3%             | <b>V</b> | (1.0%) | 1.5%                | <b>A</b> | 0.1%   | \$11.25                                     | \$16.50                  |
| Summerside         | 29        | 979,511            | 131,795           | 3,546               | 9,396               | 13.8%           | ▼        | (1.0%) | 13.5%             | ▼        | (1.3%) | 0.3%                | <b>A</b> | 0.3%   | \$9.00                                      | \$19.00                  |
| Windermere         | 12        | 348,042            | 24,709            | 0                   | 2,472               | 7.1%            | ▼        | (0.7%) | 7.1%              | ▼        | (0.7%) | -                   | -        | -      | \$6.50                                      | \$20.00                  |
| West End           | 46        | 2,189,102          | 149,291           | 2,167               | (9,410)             | 6.9%            | <b>A</b> | 0.4%   | 6.8%              | <b>A</b> | 0.4%   | 0.1%                | -        | -      | \$9.75                                      | \$15.75                  |
| Whyte Avenue       | 17        | 659,009            | 137,910           | 0                   | 14,948              | 20.9%           | ▼        | (2.3%) | 20.9%             | ▼        | (2.3%) | -                   | -        | -      | \$16.50                                     | \$19.00                  |
| Sherwood Park      | 32        | 1,309,724          | 294,315           | 0                   | (16,264)            | 22.5%           | <b>A</b> | 1.3%   | 22.5%             | <b>A</b> | 1.3%   | -                   | -        | -      | \$6.75                                      | \$15.75                  |
| SUBTOTAL:          | 319       | 13,582,279         | 1,993,877         | 233,641             | 72,760              | 16.3%           | ▼        | (0.4%) | 14.7%             | •        | (0.4%) | 1.6%                | -        | -      | \$11.00                                     | \$16.25                  |
| Totals             |           |                    |                   |                     |                     |                 |          |        |                   |          |        |                     |          |        |                                             |                          |
| Downtown Total:    | 112       | 18,217,298         | 1,787,409         | 631,068             | (61,976)            | 13.3%           | <b>A</b> | 0.4%   | 9.8%              | <b>A</b> | 0.1%   | 3.5%                | <b>A</b> | 0.2%   | \$16.00                                     | \$20.25                  |
| Suburban Total:    | 319       | 13,582,279         | 1,993,877         | 223,641             | 72,760              | 16.3%           | •        | (0.4%) | 14.7%             | ▼        | (0.4%) | 1.6%                | -        | -      | \$11.00                                     | \$16.25                  |
| Overall:           | 431       | 31,799,577         | 3,781,286         | 854,709             | 10,784              | 14.5%           | -        | -      | 11.9%             | <b>V</b> | (0.1%) | 2.7%                | <b>A</b> | 0.1%   | \$13.75                                     | \$18.50                  |