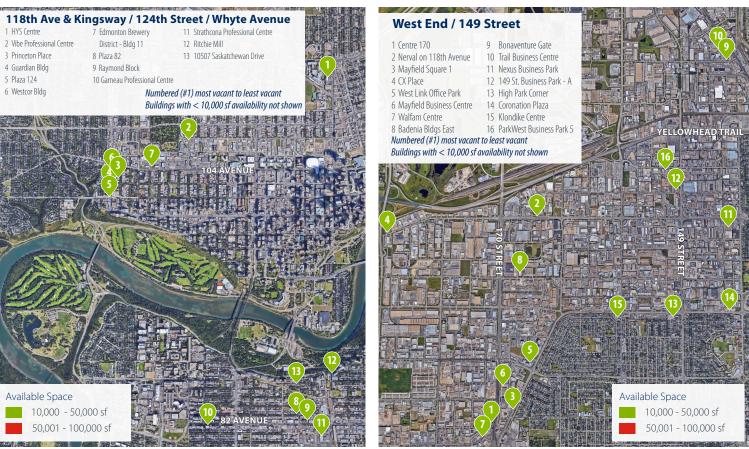

## (A) Vacancy Heat Maps | Edmonton Districts

Available Space 10,000 - 50,000 sf 50,001 - 100,000 sf

Numbered (#1) most vacant to least vacant Buildings with < 10,000 sf availability not shown

dmonton Q1 2019/ Office Report