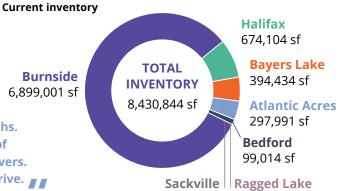

#### **Industrial leasing**

#### Halifax

\$7.76
Average net rent (psf)

5,490.35
Land area (km²)

I g

4.45%
Average industrial vacancy